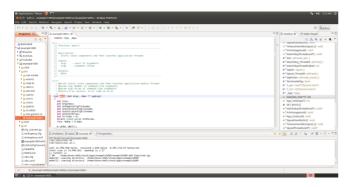

#### **Tools**

- Concise and complete API documentation
- Eclipse Intergrated Development Environment, with pre-configured projects
- Wireshark, with Cohda custom decoder, for easy packet level debug and analysis
- vsim, a comprehensive drive visualisation, simulation, and playback tool
- Emulated DSRC communication between multiple virtual machines over Ethernet (not MK5 hardware dependant).