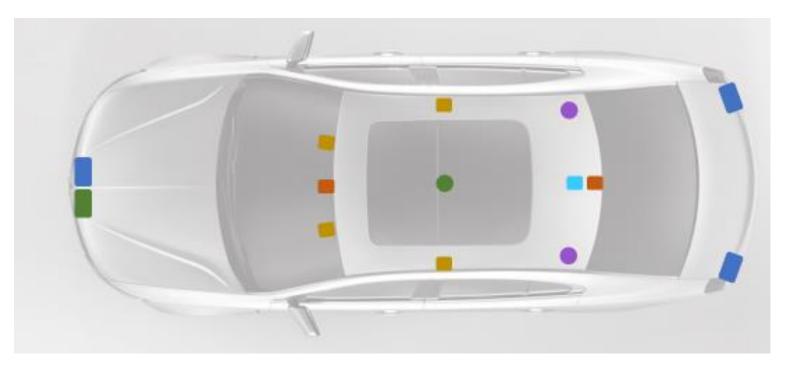

application layer software provides car manufacturers with advanced cooperative perception solutions.

#### **CAV Solutions: V2X-Locate**



#### V2X-Locate

- V2X-Locate is unique to Cohda
- Allows the vehicles to position itself with sub-metre accuracy relative to RSU's, even in tunnels, underground car parks and urban canyons where GNSS along is not sufficient
- Cohda's V2X Locate positioning system with sub-meter accuracy 95% of the time, over 275% more accurate than comparable GNSS solution.
- Performance exceeds SAE J2945 requirements (68% < 1.5m)</li>



# **CAV Solutions: Extended Perception**



Connectivity is the key to safer, smarter and greener transportation infrastructure and Cohda's V2X technology is leading the way enabling cooperative perception.





#### Cohda CAV's







Wide Camera







Directional LIDAR



360° LIDAR



V2>



## **Cohda CAV's: Smart Cars I Smart City**



Worlds first demonstration of a CONNECTED Autonomous Vehicle on CBD streets.

Cohda's V2X connectivity extending the perception horizon to extend around corners & unique to Cohda our V2X-Locate technology for accurate positioning





# **Cohda CAV's: Smart Cars I Smart City**



Connectivity is the key to safer, smarter and greener transportation infrastructure and Cohda is leading the way





LINK TO EV

LINK TO EVENT VIDEO: https://www.youtube.com/watch?v=WbwYFCxfqhw&t=50s