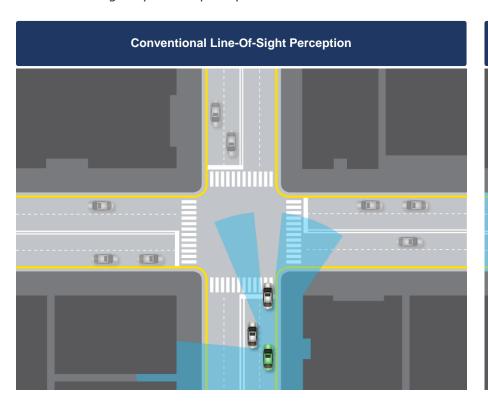

# **CAV Solutions: Extended Perception**

Connectivity is the key to safer, smarter and greener transportation infrastructure and Cohda's V2X technology is leading the way enabling cooperative perception.

## **Cohda CAV's: Smart Cars I Smart City**

Worlds first demonstration of a CONNECTED Autonomous Vehicle on CBD streets.

Cohda's V2X connectivity extending the perception horizon to extend around corners & unique to Cohda our V2X-Locate technology for accurate positioning