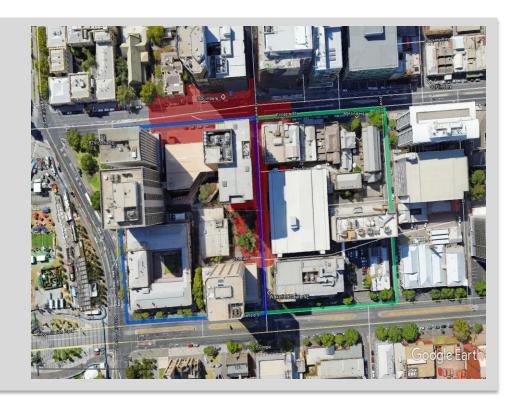

## **Cohda CAV's: Smart Cars I Smart City**

Worlds first demonstration of a CONNECTED Autonomous Vehicle on CBD streets.

Cohda's V2X connectivity extending the perception horizon to extend around corners & unique to Cohda our V2X-Locate technology for accurate positioning