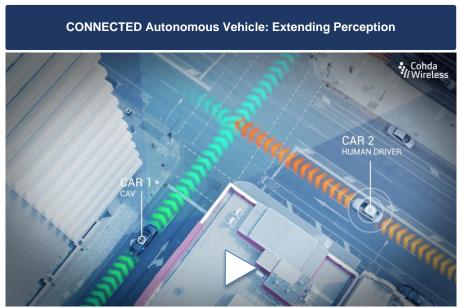

# **CAV Solutions: Extended Perception**

Connectivity is the key to safer, smarter and greener transportation infrastructure and Cohda's V2X technology is leading the way enabling cooperative perception.

## **Cohda CAV's: Smart Cars I Smart City**

Worlds first demonstration of a CONNECTED Autonomous Vehicle on CBD streets.

Cohda's V2X connectivity extending the perception horizon to extend around corners & unique to Cohda our V2X-Locate technology for accurate positioning