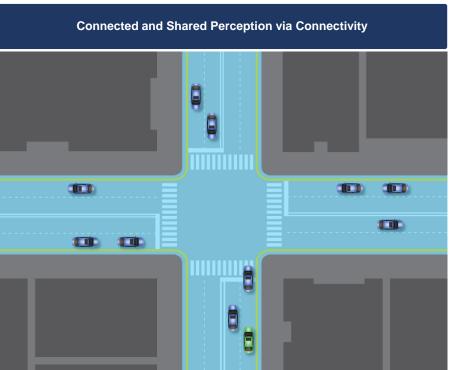

# **CAV Solutions: Extended Perception**

Connectivity is the key to safer, smarter and greener transportation infrastructure and Cohda's V2X technology is leading the way enabling cooperative perception.

## **Cohda CAV's: Smart Cars I Smart City**

Worlds first demonstration of a CONNECTED Autonomous Vehicle on CBD streets.

Cohda's V2X connectivity extending the perception horizon to extend around corners & unique to Cohda our V2X-Locate technology for accurate positioning