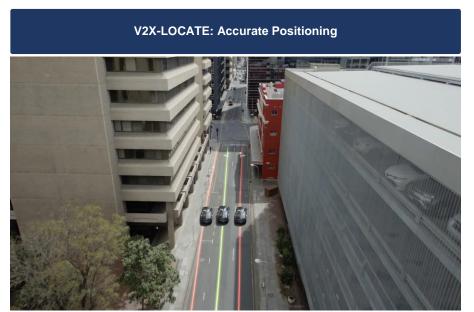

#### **CAV Solutions: V2X-Locate**

#### V2X-Locate

- V2X-Locate is unique to Cohda
- Allows the vehicles to position itself with sub-metre accuracy relative to RSU's, even in tunnels, underground car parks and urban canyons where GNSS along is not sufficient
- Cohda's V2X Locate positioning system with sub-meter accuracy 95% of the time, over 275% more accurate than comparable GNSS solution.
- Performance exceeds SAE J2945 requirements (68% < 1.5m)</li>