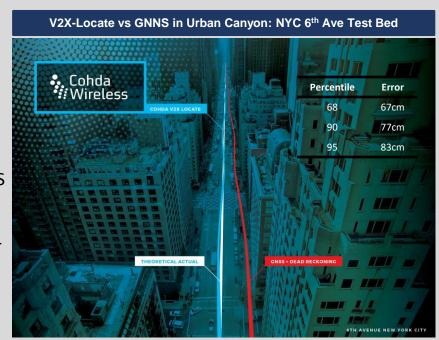

#### **CAV Solutions: V2X-Locate**

#### V2X-Locate

- V2X-Locate is unique to Cohda
- Allows the vehicles to position itself with sub-metre accuracy relative to RSU's, even in tunnels, underground car parks and urban canyons where GNSS along is not sufficient
- Cohda's V2X Locate positioning system with sub-meter accuracy 95% of the time, over 275% more accurate than comparable GNSS solution.
- Performance exceeds SAE J2945 requirements (68% < 1.5m)</li>