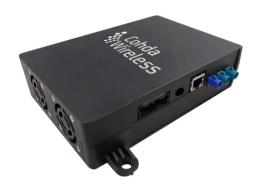

# MK6C EVK

# Cohda Wireless C-V2X EVK

Cohda's cellular V2X Evaluation Kit (EVK), is a preview of what is to come with the full MK6 On-Board Unit (OBU) and Road-Side Unit (RSU). The MK6C EVK is a small and low-cost module that offers multiple connectivity options on top of C-V2X to provide a rapid way to develop your V2X applications and use-cases.

The MK6C provides connectivity such as 2xCAN, ETH and Wi-Fi/BT in addition to the C-V2X capabilities. It is truly a versatile kit that enables your development and increases your capability for deployment.

Based on the MDM 9150 chipset developed by Qualcomm, it offers a robust and secure foundation for developing towards the intelligent transport systems of the future.