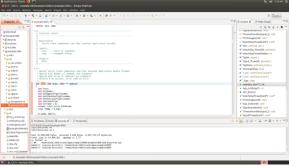

## **TOOLS**

- Concise and complete API documentation
- Eclipse Integrated Development Environment, with pre-configured projects
- Wireshark, with Cohda custom decoder, for easy packet level debug and analysis
- vsim, a comprehensive drive visualisation, simulation, and playback tool
- Emulated DSRC or C-V2X communication between multiple virtual machines over Ethernet