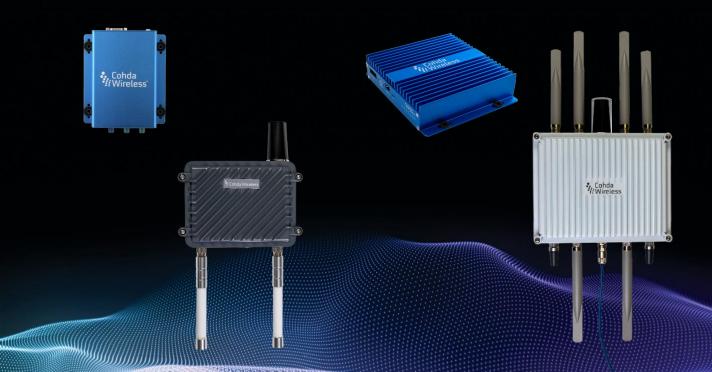

## APPLICATIONS

- Develop V2X Application Layer Software for the MKx Family
- Multi-threaded customizable example application source code:
  - ExampleETSI, supporting the ETSI, ISO & C2C-CC standards
  - Example 1609, supporting the IEEE 1609 & SAE standards
  - ExampleCN, supporting the CSAE & YD/T standards
- Complete tool chain, necessary to create custom Linux configuration for the MKx family with:
  - MK6: NXP RoadLINK® SAF5400 and Qualcomm SA515 chipsets
  - MK5: NXP RoadLINK® SAF5100 chipset
  - MK6C: Qualcomm 9150 chipset